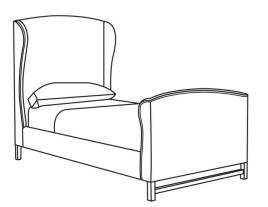

| Ford | / BT350 |  |
|------|---------|--|
|------|---------|--|

| DESCRIPTION: | Twin Bed w/Footboard<br>(42.5W)                                               |
|--------------|-------------------------------------------------------------------------------|
| OUTSIDE:     | 42.5"W x 82"D x 60.5"H                                                        |
| INSIDE:      | 39.5"W x 78"D                                                                 |
| COM:         | Plain: 12.00 yds<br>Repeat of 2-14": 15.00 yds<br>Repeat of 15-27": 16.25 yds |
| WEIGHT:      | 95 lbs                                                                        |

Standard Features:

Oak wood base. Wood grain pattern is a natural characteristic of oak

Low profile box spring recommended

Side Rail:

Box Spring Cavity:

Floor Clearance:

Outside Edge:

Footboard: