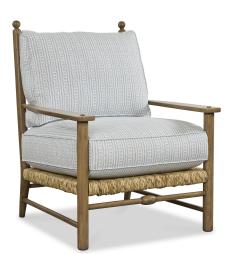

## June / 9925-05

| DESCRIPTION: | Chair (30W)                                                                |
|--------------|----------------------------------------------------------------------------|
| OUTSIDE:     | 30"W x 35"D x 40.5"H                                                       |
| INSIDE:      | 23"W x 21"D                                                                |
| SEAT:        | 21.5"H                                                                     |
| ARM:         | 24"H                                                                       |
| COM:         | Plain: 5.00 yds<br>Repeat of 2-14": 6.25 yds<br>Repeat of 15-27": 6.75 yds |
| WEIGHT:      | 55 lbs                                                                     |

Standard Features: Knife Edge Back Pre-finished frame is only available in Aged. May be shown with optional features

JUNE

Standard Seat Cushion: Standard Back Pillow:

Comfort Down Seat Comfort Down Back

Also available: