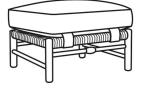

---------|
| OUTSIDE:     | 30"W x 35"D x 40.5"H                                                       |
| INSIDE:      | 23"W x 21"D                                                                |
| SEAT:        | 21.5"H                                                                     |
| ARM:         | 24"H                                                                       |
| COM:         | Plain: 5.00 yds<br>Repeat of 2-14": 6.25 yds<br>Repeat of 15-27": 6.75 yds |
| WEIGHT:      | 55 lbs                                                                     |

Standard Features: Knife Edge Back Pre-finished frame is only available in Aged. May be shown with optional features

JUNE

Standard Seat Cushion: Standard Back Pillow:

Comfort Down Seat Comfort Down Back

Also available:



June / 9925-07 Ottoman (28W X 24D) Outside: 28W x 24D x 20.5H Inside: 0W x 0D