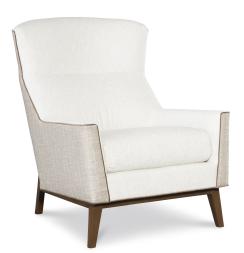

## Franz / 515

| DESCRIPTION: | Chair (32W)                                                                |
|--------------|----------------------------------------------------------------------------|
| OUTSIDE:     | 32"W x 36"D x 40.5"H                                                       |
| INSIDE:      | 23.5"W x 21"D                                                              |
| SEAT:        | 21"H                                                                       |
| ARM:         | 22.5"H                                                                     |
| COM:         | Plain: 6.50 yds<br>Repeat of 2-14": 8.25 yds<br>Repeat of 15-27": 9.00 yds |
| WEIGHT:      | 60 lbs                                                                     |

L = available in leather

Standard Features:Roll front seat cushionIn back wrinkles and contour variation are characteristics of curved, tight back chairsMay be shown with optional featuresStandard Seat Cushion:Hallmark Seat