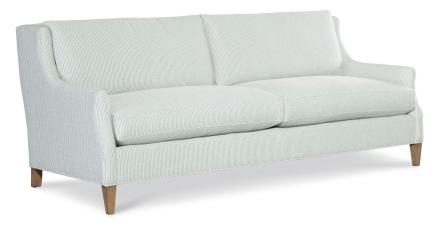

## Douglas / 2273-20

| DESCRIPTION:      | Sofa (88W)                                                                    |
|-------------------|-------------------------------------------------------------------------------|
| OUTSIDE:          | 88"W x 41"D x 36.5"H                                                          |
| INSIDE:           | 80"W x 23"D                                                                   |
| SEAT:             | 21.5"H                                                                        |
| ARM:              | 24"H                                                                          |
| BACK RAIL:        | 36"H                                                                          |
| THROW<br>PILLOWS: | 2 - 20"                                                                       |
| COM:              | Plain: 19.50 yds<br>Repeat of 2-14": 24.50 yds<br>Repeat of 15-27": 26.50 yds |
| WEIGHT:           | 165 lbs                                                                       |
|                   |                                                                               |

Standard Features: Box Border Back French Seamed May be shown with optional features

Also available:

## DOUGLAS

Standard Seat Cushion: Standard Back Pillow:

Comfort Down Seat Comfort Down Back